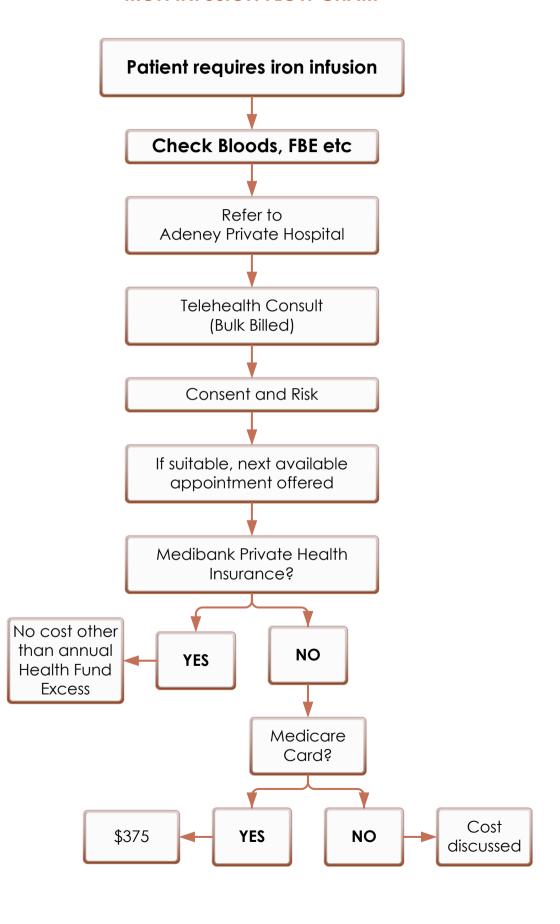

## IRON INFUSION FLOW CHART

Version: 1 Date: April 2025 Review Date: April 2026